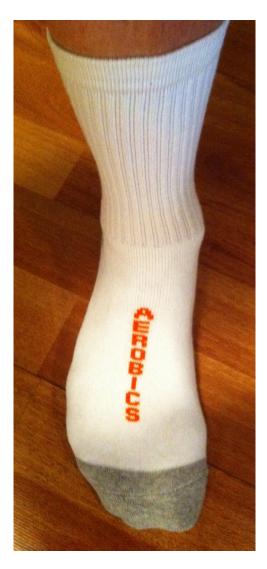

# **AEROBIC SOCKS**

# Limited edition 'Aerobics' socks

Top quality "Coast2Coast" white socks with grey toe and heel.

Cushions the foot during training and competition times.

The sock aerobics judges recommend for competitions.

These socks with *Aerobics* printed on the top will be easy to match after washing.

The sock length is ideal for aerobic competitions allowing a visible sock with no movement occurring.

Get the edge, have your team look identical on stage.

Do not miss out on this limited edition offer.

\$8 each Or \$14 for 2

| SIZES AVA | <u> </u> |
|-----------|----------|
| Children  | 9-12     |
| Adult     | 2-7      |
| Children  | 13-3     |
| Adult     | 7-11     |